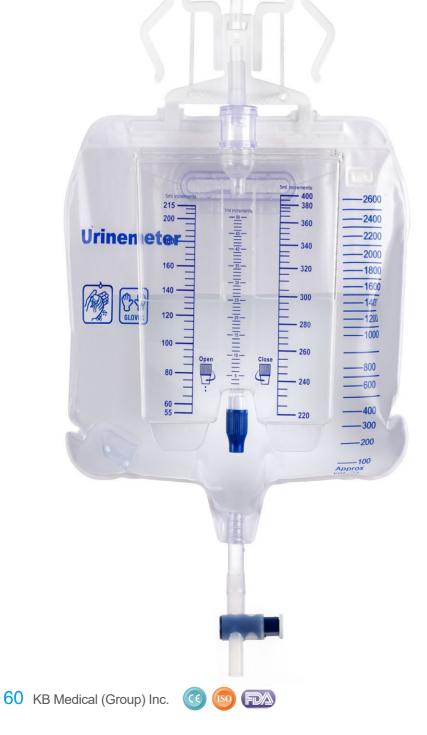

### **Urine Meter**

#### Features:

• Designed for easy bag suspension with a reinforced double hanger and built -in antiback guide.

• Convenient needleless sample port is accessible with either needleless or blunt cannula, and offers added protection for patient and caregiver.

 $\cdot$  Adjustable bed sheet clamp secures tubing.

 $\cdot$  Include additional rope hanger.

| Code                                           | Spec.                                    |
|------------------------------------------------|------------------------------------------|
| UM01                                           | 400ml meter with 2600ml bag, 3 chambers. |
| UM02                                           | 400ml meter with 2000ml bag, 2 chambers. |
| UM03                                           | 500ml meter with 1500ml bag, 4 chambers. |
| UM04                                           | 200ml meter with 2000ml bag, 1 chamber.  |
| UM05                                           | 500ml meter with 2000ml bag, 1 chamber.  |
| Remark:200ml-500ml capacity meter is available |                                          |