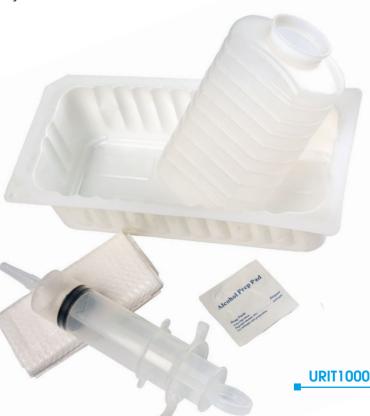

## Irrigation Tray

Irrigation tray is designed to improve simplicity and efficiency of care.

#### Components

| Qtty | Description                             |
|------|-----------------------------------------|
| 1ea  | 1000ml collection tray                  |
| 1ea  | 500 ml graduated container              |
| 1ea  | 60ml bulb or thumb control ring syringe |
| 1ea  | Protector cap                           |
| 2ea  | Alcohol prep pad                        |
| 1ea  | Moisture-proof under pad 45x45cm        |
| 1pr  | Vinyl gloves                            |