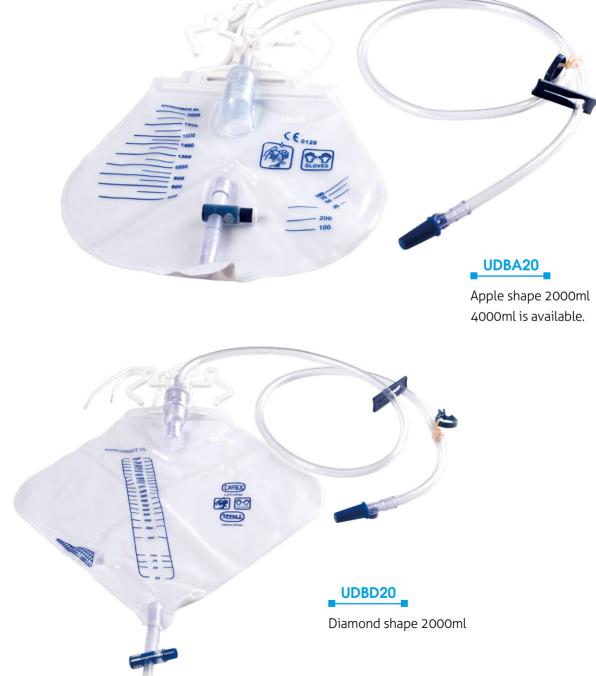

## Urine Drainage Bag

Urinary drainage bags are intended to collect urine from sheaths or catheters. It provides solutions to help improve patient safety and infection prevention in urinary care.

#### Features:

- $\cdot$  Anti-reflux drip chamber on the bag helps prevent urine reflux.
- $\cdot$  With airvent and non-return valve
- · Varies choice of components: universal hanger, bed sheet clamp, dog house, needless samples port.
- · High grade PVC.
- · Latex free.
- · Tyvek pouch for O.R. pack or PE packing.

Uriner (Eost

M .

Rectangle shape with T tap outlet 2000ml

Rectangle shape With pull outlet 2000ml

Rectangle shape without outlet 2000ml