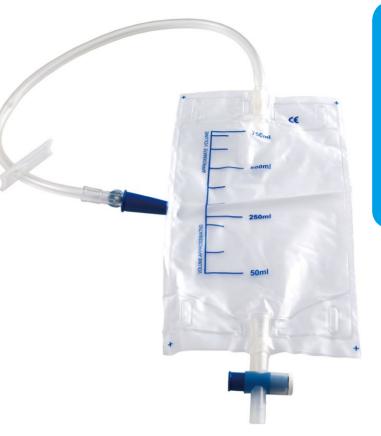

## Urine Drainage Bag

Urinary drainage bags are intended to collect urine from sheaths or catheters. It provides solutions to help improve patient safety and infection prevention in urinary care.

#### Features:

- $\cdot$  Anti-reflux drip chamber on the bag helps prevent urine reflux.
- $\cdot$  With airvent and non-return valve
- · Varies choice of components: universal hanger, bed sheet clamp, dog house, needless samples port.
- · High grade PVC.
- · Latex free.
- · Tyvek pouch for O.R. pack or PE packing.