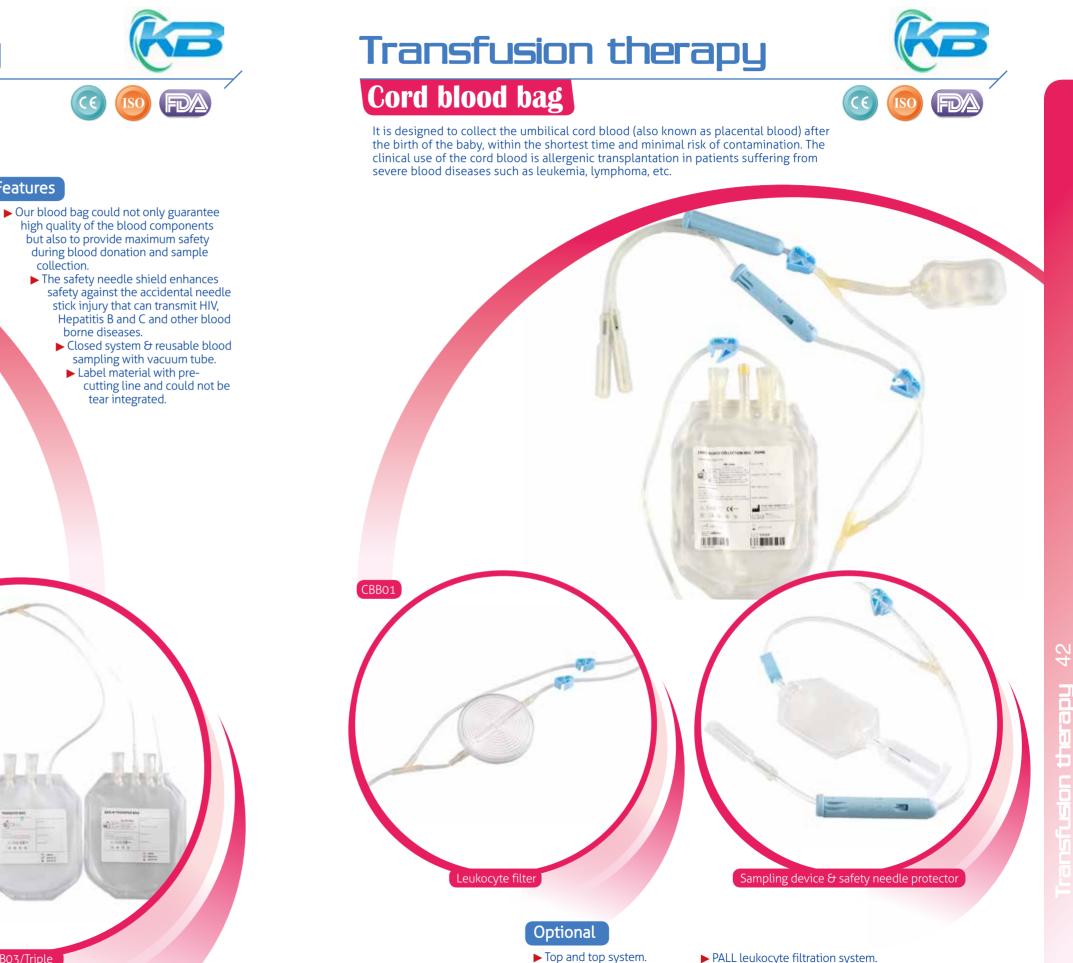

### **Blood bag**

It is used to collect and preserve whole human blood and blood components in hospital or blood bank.

high quality of the blood components but also to provide maximum safety during blood donation and sample

borne diseases.

► Label material with pre-

tear integrated.

3.00

Features

collection.

▶ Top and bottom system.

Empty transfer bag.