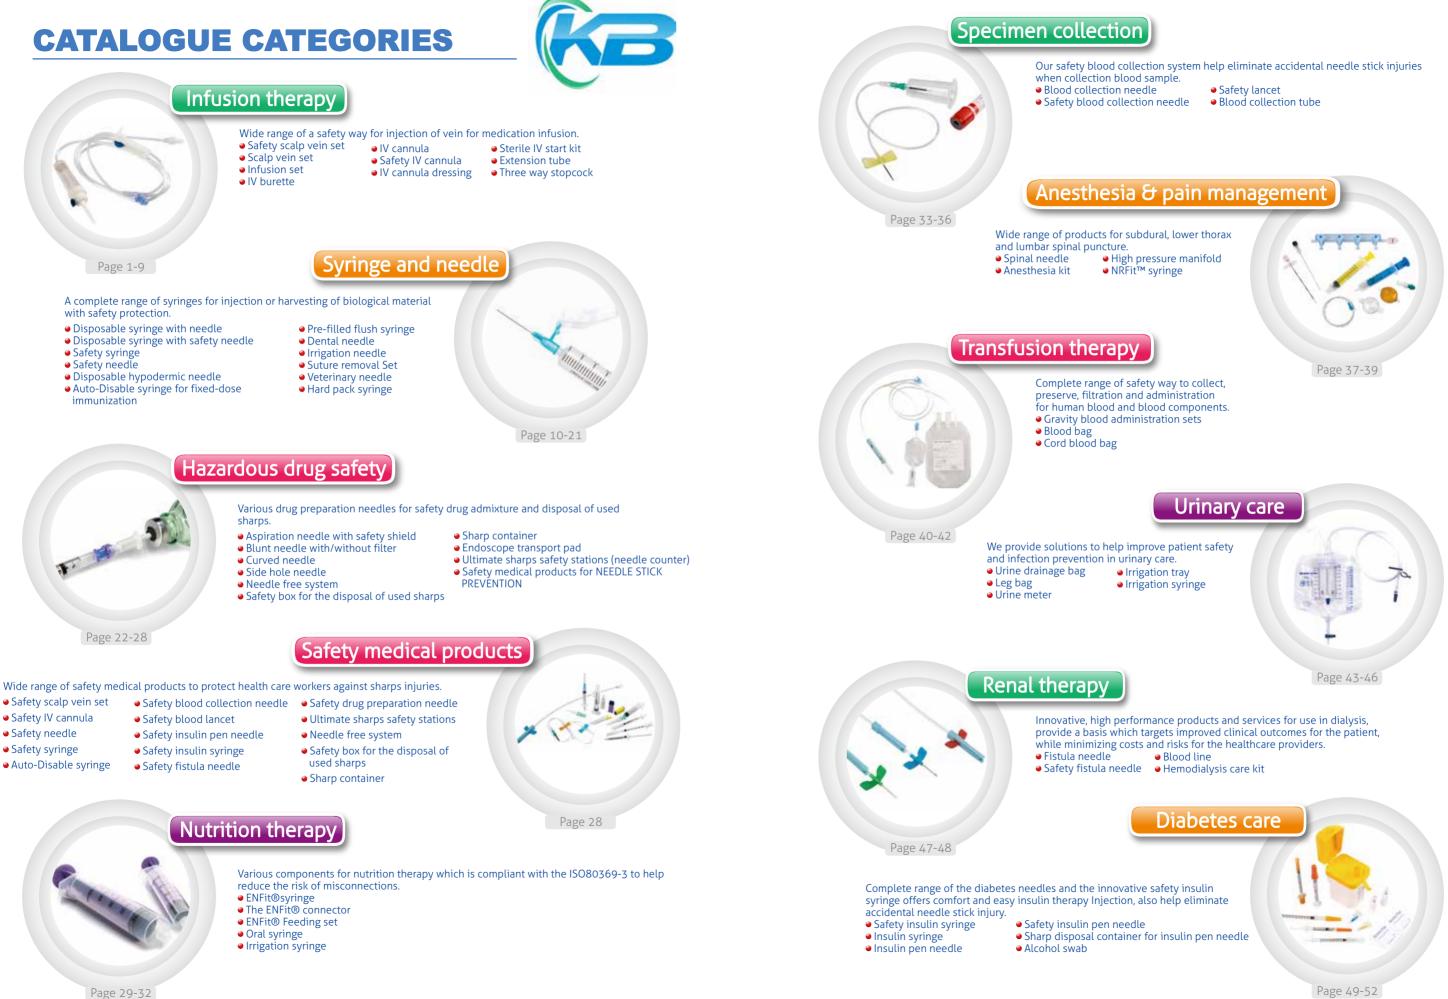

## Transfusion therapy

6[E]

of states

### **Blood bag**

It is used to collect and preserve whole human blood and blood components in hospital or blood bank.

high quality of the blood components but also to provide maximum safety during blood donation and sample