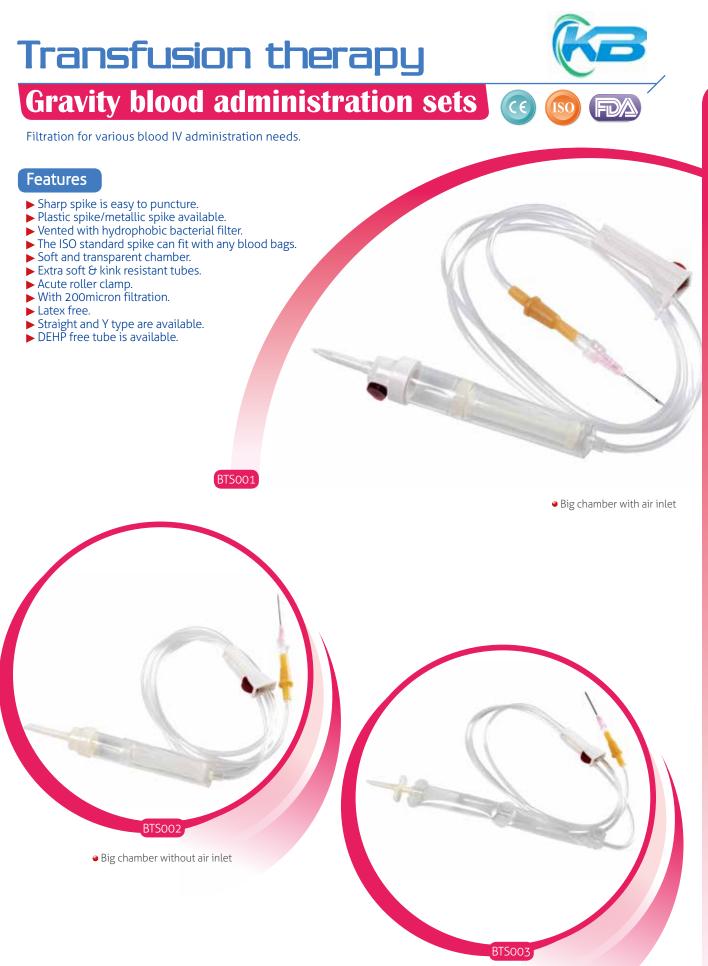

## Transfusion therapy

6[E]

of states

BB01/Single

Single blood bag is used for collection of whole human blood. It consists of one bag containing anticoagulant solution CPDA.

### BB02/Double

Double bag system consists of one primary bag containing anticoagulant solution CPD/CPDA and one empty satellite bag, for separation of half plasma.

### BB03/Triple

Triple bag system consists of one primary bag containing

anticoagulant solution CPD/CPDA, one satellite bag containing SAGM preservation solution, and one empty

satellite bag. This additive can maintain red blood cell viability, with over 80% of survival rate after 5 weeks of storage.

### BB04/Quadruple

Quadruple bag system consists of one primary bag containing anticoagulant solution CPD/CPDA, one satellite bag containing SAGM preservation solution, and two empty satellite bags. The additive SAGM can maintain red blood cell viability, with over 80% of survival rate after 5 weeks of storage.