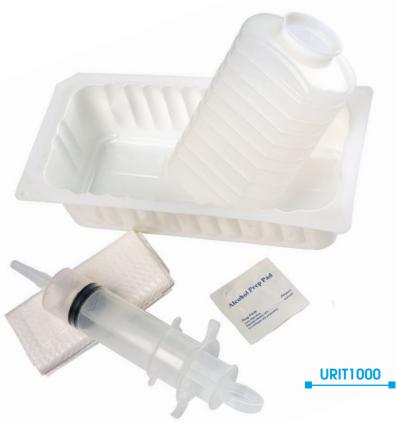

# **Irrigation Tray**

Irrigation tray is designed to improve simplicity and efficiency of care.

### **Components**

| Qtty | Description                             |  |
|------|-----------------------------------------|--|
| 1ea  | 1000ml collection tray                  |  |
| 1ea  | 500 ml graduated container              |  |
| 1ea  | 60ml bulb or thumb control ring syringe |  |
| 1ea  | Protector cap                           |  |
| 2ea  | Alcohol prep pad                        |  |
| 1ea  | Moisture-proof under pad 45x45cm        |  |
| 1pr  | Vinyl gloves                            |  |