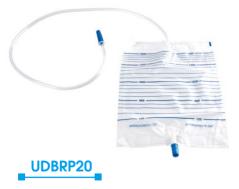

### UDBRT20

Rectangle shape with T tap outlet 2000ml

Rectangle shape With pull outlet 2000ml