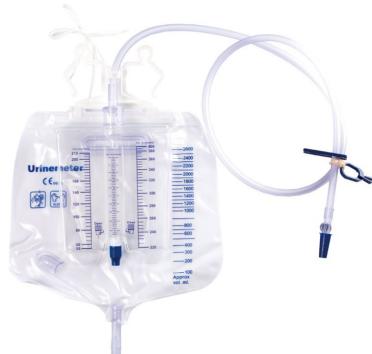

## **Urine Meter**

#### Features:

- · Designed for easy bag suspension with a reinforced double hanger and built -in antiback guide.
- · Convenient needleless sample port is accessible with either needleless or blunt cannula, and offers added protection for patient and caregiver.
- · Adjustable bed sheet clamp secures tubing.
- · Include additional rope hanger.

| Code                                           | Spec.                                    |  |
|------------------------------------------------|------------------------------------------|--|
| UM01                                           | 400ml meter with 2600ml bag, 3 chambers. |  |
| UM02                                           | 400ml meter with 2000ml bag, 2 chambers. |  |
| UM03                                           | 500ml meter with 1500ml bag, 4 chambers. |  |
| UM04                                           | 200ml meter with 2000ml bag, 1 chamber.  |  |
| UM05                                           | 500ml meter with 2000ml bag, 1 chamber.  |  |
| Remark:200ml-500ml capacity meter is available |                                          |  |