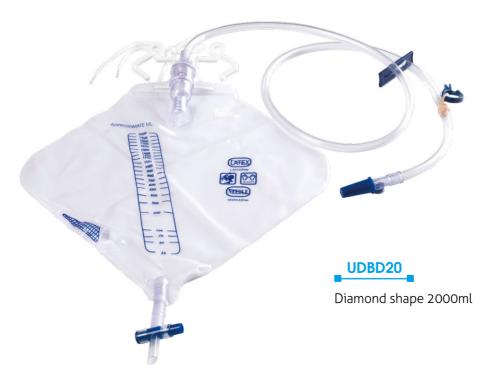

# **Urine Drainage Bag**

Urinary drainage bags are intended to collect urine from sheaths or catheters. It provides solutions to help improve patient safety and infection prevention in urinary care.

### Features:

- · Anti-reflux drip chamber on the bag helps prevent urine reflux.
- · With airvent and non-return valve
- · Varies choice of components: universal hanger, bed sheet clamp, dog house, needless samples port.
- · High grade PVC.
- · Latex free.

Apple shape 2000ml 4000ml is available.