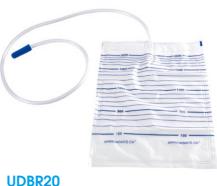

|  |
|------------------------------------------------|------------------------------------------|--|
| UM01                                           | 400ml meter with 2600ml bag, 3 chambers. |  |
| UM02                                           | 400ml meter with 2000ml bag, 2 chambers. |  |
| UM03                                           | 500ml meter with 1500ml bag, 4 chambers. |  |
| UM04                                           | 200ml meter with 2000ml bag, 1 chamber.  |  |
| UM05                                           | 500ml meter with 2000ml bag, 1 chamber.  |  |
| Remark:200ml-500ml capacity meter is available |                                          |  |

### UDBRT20

Rectangle shape with T tap outlet 2000ml



Rectangle shape With pull outlet 2000ml



#### UDBR20

Rectangle shape without outlet 2000ml

# Leg Bag

- · Rectangle or arc style for customer option.
- · It is secured with two comfortable straps in latex free, they have a twist drainage outlet or flip flow valve for easy emptying.
- · T-tap outlet or twist outlet for one hand easy emptying.
- · With white fabric for comfortable skin touch.
- · Tube length 30-90cm for customer option.

| Code   | Spec.  |
|--------|--------|
| LB500  | 500ml  |
| LB600  | 600ml  |
| LB750  | 750ml  |
| LB900  | 900ml  |
| LB1000 | 1000ml |



# **Irrigation Tray**

Irrigation tray is designed to improve simplicity and efficiency of care.

### **Components**

| Qtty | Description                             |  |
|------|-----------------------------------------|--|
| 1ea  | 1000ml collection t