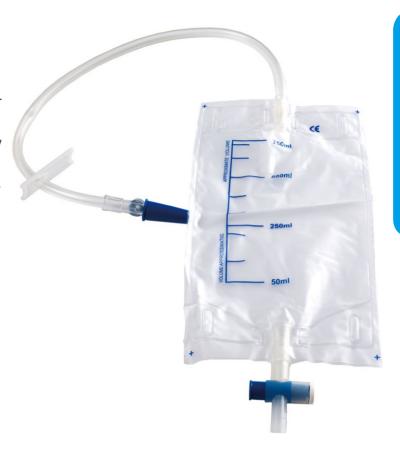

## **Urine Meter**

#### Features:

- · Designed for easy bag suspension with a reinforced double hanger and built -in antiback guide.
- · Convenient needleless sample port is accessible with either needleless or blunt cannula, and offers added protection for patient and caregiver.
- · Adjustable bed sheet clamp secures tubing.
- · Include additional rope hanger.

| Code                                           | Spec.                                    |  |
|------------------------------------------------|------------------------------------------|--|
| UM01                                           | 400ml meter with 2600ml bag, 3 chambers. |  |
| UM02                                           | 400ml meter with 2000ml bag, 2 chambers. |  |
| UM03                                           | 500ml meter with 1500ml bag, 4 chambers. |  |
| UM04                                           | 200ml meter with 2000ml bag, 1 chamber.  |  |
| UM05                                           | 500ml meter with 2000ml bag, 1 chamber.  |  |
| Remark:200ml-500ml capacity meter is available |                                          |  |