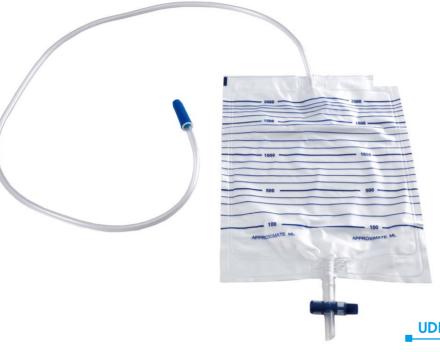

# **Urine Drainage Bag**

Urinary drainage bags are intended to collect urine from sheaths or catheters. It provides solutions to help improve patient safety and infection prevention in urinary care.

### Features:

- · Anti-reflux drip chamber on the bag helps prevent urine reflux.
- · With airvent and non-return valve
- · Varies choice of components: universal hanger, bed sheet clamp, dog house, needless samples port.
- · High grade PVC.
- · Latex free.

### UDBRT20

Rectangle shape with T tap outlet 2000ml

Rectangle shape With pull outlet 2000ml