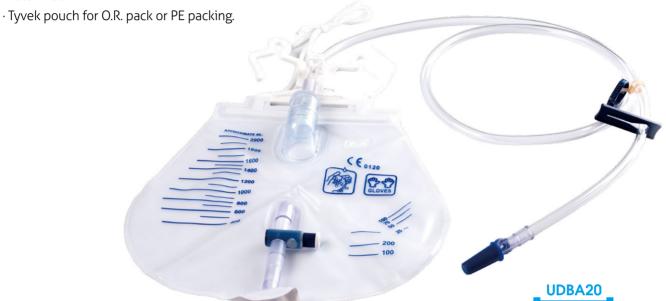

# **Urine Drainage Bag**

Urinary drainage bags are intended to collect urine from sheaths or catheters. It provides solutions to help improve patient safety and infection prevention in urinary care.

### Features:

- · Anti-reflux drip chamber on the bag helps prevent urine reflux.
- · With airvent and non-return valve
- · Varies choice of components: universal hanger, bed sheet clamp, dog house, needless samples port.
- · High grade PVC.
- · Latex free.

Apple shape 2000ml 4000ml is available.