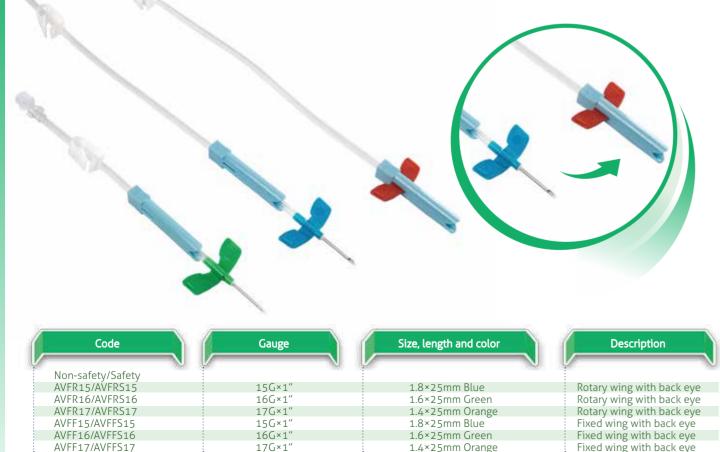

## **Blood line**

#### Features

- ▶ More than 500 types can fit with Fresenius, Cambro, B Braun, Nipro, Baxter hemodialysis machine.
- needle.
- diameter.
- Fixed connector with the wing is easy to join the adapter of hemodialysis machine.
- Customization model are possible upon the requirements.

## Hemodialysis care kit

2ea

2ea

| Qtty | Description                                               |
|------|-----------------------------------------------------------|
| V    | Before compartment                                        |
| 1ea  | Surgical drape 45×45cm                                    |
| 1pr  | Examination glove                                         |
| 5ea  | Gauze ball plain type 4"×4"                               |
| 1ea  | Alcohol swab                                              |
| 2ea  | Adhesive non-woven dressing with open cut in "U"shape     |
| 4ea  | Adhesive non-woven dressing for stabilizing the A-V lines |
|      |                                                           |